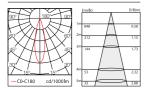

Nominal voltage         | 48V                                                              |
| Lighting controls       | On Request                                                       |
| Weight                  | Approx.0.45kg                                                    |
| Test seal               | ERI         C €         IP20         (100,000)         (100,000) |





#### Code composition/ Composizione del codice

| Model  | Power | Light flux | Size           | Beam Angle | Voltage | CRI   | Function                           |
|--------|-------|------------|----------------|------------|---------|-------|------------------------------------|
| GMT201 | 6W    | 80LM/W     | L112*W22.5*H86 | 24°        | 48V     | 90/98 | on/off<br>Dim/dali/0-10V<br>Zigbee |

24°-3000K-CRI90



### LOW VOLTAGE TRACK LIGHT

## GAMMA

| Product series          | DOTA