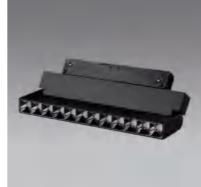

# DOTA

A clear, grazing or diffusive lighting,displaced on turning axis. The aluminum support allows light beams and source orientation, granting a complete rotation and creating accent or wide lighting. DOTA is light always on the move. It is available in different versions, both in white or black finish.

SLIM SIZE

The track system is more slim in low voltage

EASY INSTALLATION

RA

High CRI up to 97

RELIABLE

Branded component ensure the lighting have reliable quality

### LOW VOLTAGE TRACK LIGHT