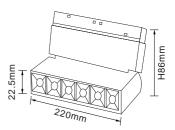

#### Code composition/ Composizione del codice

| Model  | Power | Light flux | Size           | Beam Angle | Voltage | CRI   | Function                           |
|--------|-------|------------|----------------|------------|---------|-------|------------------------------------|
| GMT201 | 12W   | 80LM/W     | L220*W22.5*H86 | 24°        | 48V     | 90/98 | on/off<br>DIM/DALI/0-10V<br>Zigbee |