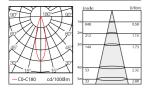

(1)         (1)         (1)         (1)         (1)         (1)         (1)         (1)         (1)         (1)         (1)         (1)         (1)         (1)         (1)         (1)         (1)         (1)         (1)         (1)         (1)         (1)         (1)         (1)         (1)         (1)         (1)         (1) <th(1)< th=""> <th(1)< th=""></th(1)<></th(1)<> |





#### Code composition/ Composizione del codice

| Model  | Power | Light flux | Size           | Beam Angle | Voltage | CRI   | Function                           |
|--------|-------|------------|----------------|------------|---------|-------|------------------------------------|
| GMT201 | 12W   | 80LM/W     | L220*W22.5*H86 | 24°        | 48V     | 90/98 | on/off<br>DIM/DALI/0-10V<br>Zigbee |

24°-3000K-CRI90



79