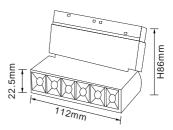

#### Code composition/ Composizione del codice

| Model  | Power | Light flux | Size           | Beam Angle | Voltage | CRI   | Function                           |
|--------|-------|------------|----------------|------------|---------|-------|------------------------------------|
| GMT201 | 6W    | 80LM/W     | L112*W22.5*H86 | 24°        | 48V     | 90/98 | on/off<br>Dim/dali/0-10V<br>Zigbee |

#### Code composition/ Composizione del codice

| Model  | Power | Light flux | Size           | Beam Angle | Voltage | CRI   | Function                           |
|--------|-------|------------|----------------|------------|---------|-------|------------------------------------|
| GMT201 | 12W   | 80LM/W     | L220*W22.5*H86 | 24°        | 48V     | 90/98 | on/off<br>DIM/DALI/0-10V<br>Zigbee |