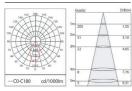

### Code composition/ Composizione del codice

| Model  | Power | Light flux | Cut-off size | Size      | Beam Angle | CRI   | Function                           |
|--------|-------|------------|--------------|-----------|------------|-------|------------------------------------|
| GMT055 | 7W    | 65LM/W     | Ф75mm        | Ø90*H45mm | 90°        | 90/98 | ON/OFF<br>DIM/DALI/0-10V<br>ZIGBEE |