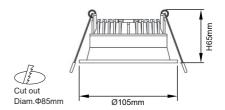

# Code composition/ Composizione del codice

| Model  | Power | Light flux | Cut-off size | Size       | Beam Angle | CRI   | Function                           |
|--------|-------|------------|--------------|------------|------------|-------|------------------------------------|
| GMT055 | 10W   | 80LM/W     | Ф85mm        | Ø105*H65mm | 90°        | 90/98 | ON/OFF<br>DIM/DALI/0-10V<br>ZIGBEE |