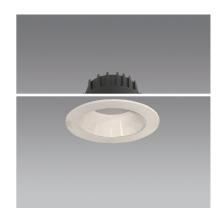

# **RECESSED DOWN LIGHT**

Product series FIXED DOWN LIGHT

Application areas Accent Lighting

Pan/tilt range Fixed

Mounting Recessed

Lighting technology LED

LED Luminous Flux Class 120LW/W

Light colour White 2700K, 3000K,3500K, 4000K

Cooling Passive

Supply unit Driver Separated

Luminaire colour RAL 9005 jet black

RAL 9006 white aluminium

RAL 9016 traffic white

Special colours on request

Surface Structure powder-coated

Nominal voltage 100-240V,50/60Hz

Lighting controls On Request

Weight Approx. 0.9KG