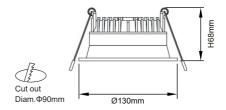

### Code composition/ Composizione del codice

| Model  | Power | Light flux | Cut-off size | Size       | Beam Angle | CRI   | Function                           |
|--------|-------|------------|--------------|------------|------------|-------|------------------------------------|
| GMT055 | 15W   | 80LM/W     | Ф90mm        | Ø130*H68mm | 90°        | 90/98 | ON/OFF<br>DIM/DALI/0-10V<br>ZIGBEE |