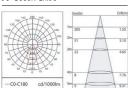

### Code composition/ Composizione del codice

| Model  | Power | Light flux | Cut-off size | Size      | Beam Angle | CRI   | Function                           |
|--------|-------|------------|--------------|-----------|------------|-------|------------------------------------|
| GMT055 | 7W    | 65LM/W     | Ф75mm        | Ø90*H45mm | 90°        | 90/98 | ON/OFF<br>DIM/DALI/0-10V<br>ZIGBEE |

# Code composition/ Composizione del codice

| Model  | Power | Light flux | Cut-off size | Size       | Beam Angle | CRI   | Function                           |
|--------|-------|------------|--------------|------------|------------|-------|------------------------------------|
| GMT055 | 10W   | 80LM/W     | Ф85mm        | Ø105*H65mm | 90°        | 90/98 | ON/OFF<br>DIM/DALI/0-10V<br>ZIGBEE |

### Code composition/ Composizione del codice

| Model  | Power | Light flux | Cut-off size | Size       | Beam Angle | CRI   | Function                           |
|--------|-------|------------|--------------|------------|------------|-------|------------------------------------|
| GMT055 | 15W   | 80LM/W     | Ф90mm        | Ø130*H68mm | 90°        | 90/98 | ON/OFF<br>DIM/DALI/0-10V<br>ZIGBEE |

## Code composition/ Composizione del codice

| Model  | Power | Light flux | Cut-off size | Size       | Beam Angle | CRI   | Function                           |
|--------|-------|------------|--------------|------------|------------|-------|------------------------------------|
| GMT055 | 20W   | 80LM/W     | Φ145mm       | Ø165*H90mm | 90°        | 90/98 | ON/OFF<br>DIM/DALI/0-10V<br>ZIGBEE |

### Code composition/ Composizione del codice

| Model  | Power | Light flux | Cut-off size | Size       | Beam Angle | CRI   | Function                           |
|--------|-------|------------|--------------|------------|------------|-------|------------------------------------|
| GMT055 | 30W   | 80LM/W     | Ф170mm       | Ø185*H95mm | 110D       | 90/98 | ON/OFF<br>DIM/DALI/0-10V<br>ZIGBEE |