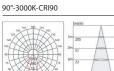

#### 90°-3000K-CRI90

Product series FIXED DOWN LIGHT

Application areas Accent Lighting

Pan/tilt range Fixed

Mounting Recessed

Lighting technology LED

LED Luminous Flux Class 120LW/W

Light colour White 2700K, 3000K,3500K, 4000K