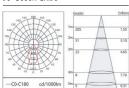

## Code composition/ Composizione del codice

| Model  | Power | Light flux | Cut-off size | Size       | Beam Angle | CRI   | Function                           |
|--------|-------|------------|--------------|------------|------------|-------|------------------------------------|
| GMT055 | 20W   | 80LM/W     | Φ145mm       | Ø165*H90mm | 90°        | 90/98 | ON/OFF<br>DIM/DALI/0-10V<br>ZIGBEE |