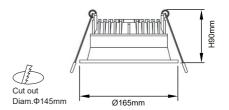

## Code composition/ Composizione del codice

| Model  | Power | Light flux | Cut-off size | Size       | Beam Angle | CRI   | Function                           |
|--------|-------|------------|--------------|------------|------------|-------|------------------------------------|
| GMT055 | 20W   | 80LM/W     | Φ145mm       | Ø165*H90mm | 90°        | 90/98 | ON/OFF<br>DIM/DALI/0-10V<br>ZIGBEE |