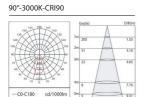

### Code composition/ Composizione del codice

| Model  | Power | Light flux | Cut-off size | Size       | Beam Angle | CRI   | Function                           |
|--------|-------|------------|--------------|------------|------------|-------|------------------------------------|
| GMT055 | 30W   | 80LM/W     | Ф170mm       | Ø185*H95mm | 110D       | 90/98 | ON/OFF<br>DIM/DALI/0-10V<br>ZIGBEE |