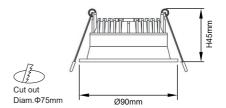

### Code composition/ Composizione del codice

| Model  | Power | Light flux | Cut-off size | Size      | Beam Angle | CRI   | Function                           |
|--------|-------|------------|--------------|-----------|------------|-------|------------------------------------|
| GMT055 | 7W    | 65LM/W     | Ф75mm        | Ø90*H45mm | 90°        | 90/98 | ON/OFF<br>DIM/DALI/0-10V<br>ZIGBEE |