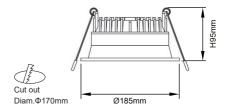

### Code composition/ Composizione del codice

| Model  | Power | Light flux | Cut-off size | Size       | Beam Angle | CRI   | Function                           |
|--------|-------|------------|--------------|------------|------------|-------|------------------------------------|
| GMT055 | 30W   | 80LM/W     | Ф170mm       | Ø185*H95mm | 110D       | 90/98 | ON/OFF<br>DIM/DALI/0-10V<br>ZIGBEE |